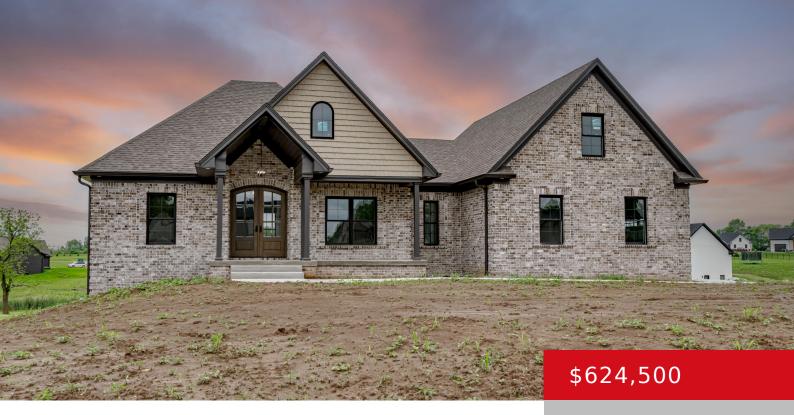

#### **127 TOMMY CT, SHEPHERDSVILLE, KY 40165** https://zhomesre.com

Welcome to 127 Tommy Ct. located in new Maplehurst Estates Subdivision. This gorgeous all brick ranch has 2168 sq ft on the first floor and a full walkout basement with 2329 sq ft. This home sits on a large 1.18-acre lot. Beautiful brick with shake siding accents. There's 4 bedrooms and 2 baths (the room [...]