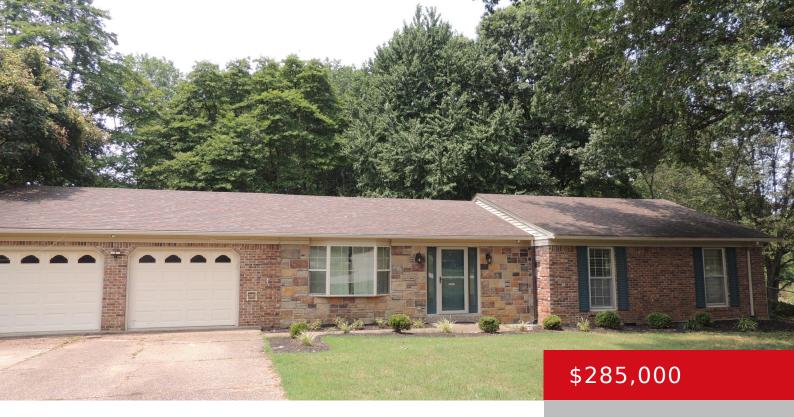

### 127 VENETIAN WAY, BARDSTOWN, KY 40004

https://zhomesre.com

Spacious 3 bedroom, 2 bath home on a quiet cul-de-sac in a family oriented neighborhood close to beautiful downtown Bardstown. Large eat-in kitchen and family room are great spaces for family and friends. Lovely hardwood floors in the main areas of the home. The back porch sunroom provides a quiet space to enjoy the large [...]

### **Basics**

**Type:** Single Family Residence

**Bedrooms: 3** beds **Bathrooms: 2** baths

**Area: 1868** sq ft **Lot size: 28749.6** sq ft

Year built: 1982 Lot Features: Cul De Sac

Status: Pending

County Or Parish: Nelson Subdivision Name: NONE Bathrooms Full: 2

# **Building Details**

**Foundation Details:** Concrete Blk **Stories:** 1

**Electric:** Residential **Fencing:** Partial, Chain Link

Roof: Shingle Construction Materials: Brick, Vinyl Siding

**Garage Spaces:** 2 **Basement:** None