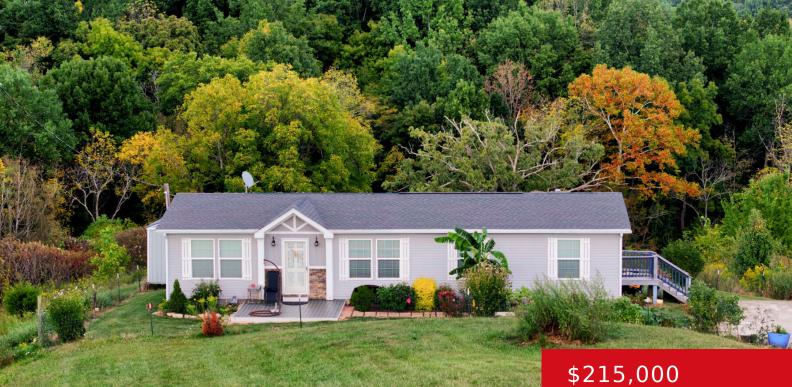

#### 1270 NEW LIBERTY RD, LAWRENCEBURG, KY 40342

https://zhomesre.com

Charming 1,456 sq. ft. custom-built manufactured home on 4.95 peaceful acres with beautiful rolling hills, offering ultimate privacy. Built in 2014, this 3-bedroom, 2-bath home features all drywall (no strip paneling), hardwood-style vinyl floors in common areas, and cozy carpet in bedrooms. The spacious kitchen boasts stainless steel appliances, while the primary suite includes a [...]