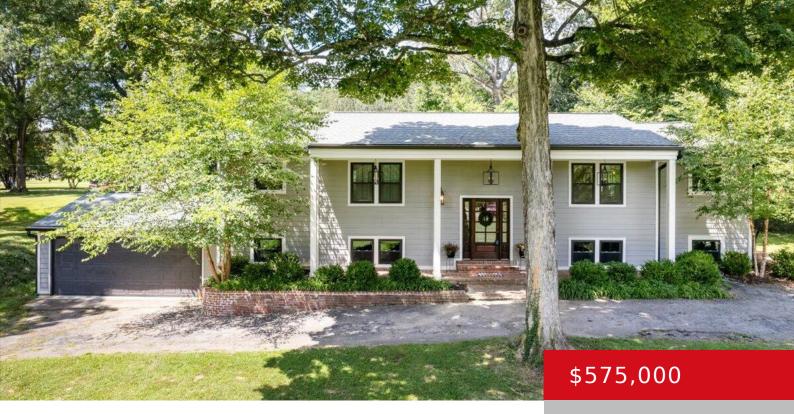

#### 12700 SAINT CLAIR DR, LOUISVILLE, KY 40223

https://zhomesre.com

This exceptional property is beckoning you home. Surrounded by mature trees, gorgeous landscaping, and a winding driveway, this stately home on just under 1.5 acres offers the perfect piece of serenity. As you enter the welcoming front porch, you're greeted by large front doors. As you step through the threshold, the charming space and ample [...]

- 5 beds
- 3 baths
- Single Family Residence
- Pending
- 3169 sq ft

### Basics

Type: Single Family Residence Bedrooms: 5 beds Area: 3169 sq ft Year built: 1962 County Or Parish: Jefferson Bathrooms Full: 3 Status: Pending Bathrooms: 3 baths Lot size: 61289 sq ft Lot Features: Corner, Easement Subdivision Name: HOLIDAY HILLS