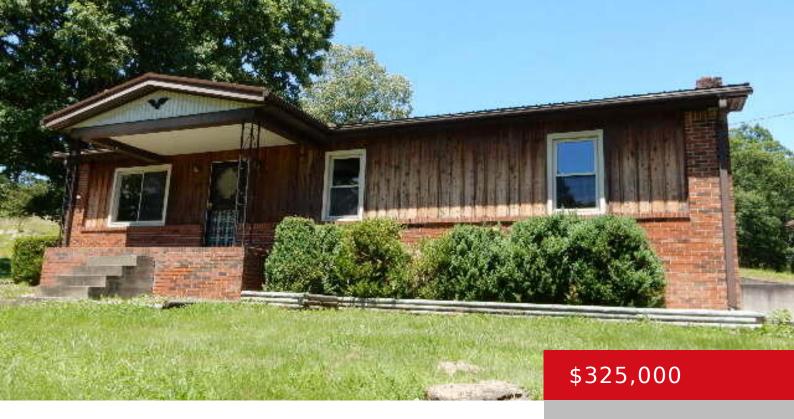

# 1273 OLD BOSTON RD, LEBANON JUNCTION, KY 40150

https://zhomesre.com

10 acres of privacy but close to X-way exit 107. Remodeled home has walkout basement. Upstairs has living room, dining room, kitchen, 3BR & 1 1/2BA, Basement has Family room and utility room. Large metal building, larger detached garage and implement shed.

#### **Basics**

**Type:** Single Family Residence **Status:** Active Under Contract

Bedrooms: 3 beds Bathrooms: 2 baths

Area: 1725 sq ft

Year built: 1974

Lot size: 435600 sq ft

Lot Features: Irregular

County Or Parish: Bullitt Subdivision Name: NONE

## **Building Details**

**Foundation Details:** Poured Concrete **Stories:** 1

Electric: Residential Fencing: None

Roof: Metal Construction Materials: Brk/Ven, Vinyl Siding

**Garage Spaces:** 2 **Basement:** Finished