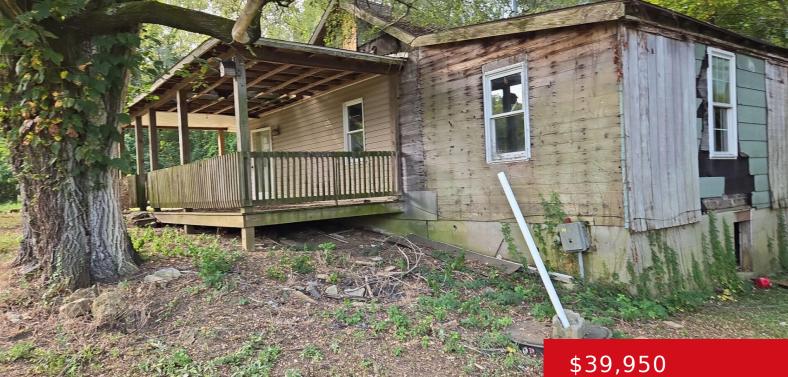

#### 1277 E TELEGRAPH RD, MADISON, IN 47250 https://zhomesre.com

Great opportunity for a renovation or rebuild. Spacious lot is ready for a new occupant to call it home! Detached garage as well as kennel and lean to create valuable storage space. home needs TLC but don't let this one pass you by, call today for your private showing!

### Basics

Type: Single Family Residence Bedrooms: 2 beds Area: 780 sq ft Year built: 1900 County Or Parish: Jefferson Bathrooms Full: 1 Status: Pending Bathrooms: 1 bath Lot size: 37461.6 sq ft Lot Features: Level Subdivision Name: NONE

## **Amenities & Features**

Cooling: None Utilities: Other Heating: Electric, Forced Air Exterior Features: Porch
Parking Features: 2 Car Carport, Detached