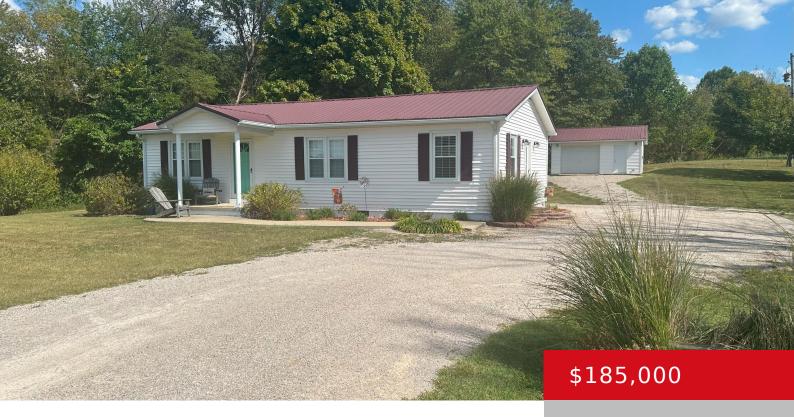

## 128 LAKE RIDGE RD, HARDINSBURG, KY 40143

https://zhomesre.com

Welcome to this charming 3-bedroom, 1-bath home on .94 acres at 128 Lake Ridge Road, just a mile or so outside of Hardinsburg but within city limits. This home features fresh paint, new flooring, and recent updates including the water heater. The white vinyl siding with a striking red roof and new exterior door adds [...]

### **Basics**

**Type:** Single Family Residence **Status:** Active

**Bedrooms: 3** beds **Bathrooms: 1** bath

Area: 1098 sq ft

Year built: 1978

Lot size: 40946.4 sq ft

Lot Features: Cleared

County Or Parish: Breckinridge Subdivision Name: LAKE RIDGE ESTATES

# **Building Details**

Foundation Details: Concrete Blk

Electric: Residential

Roof: Metal

**Construction Materials:** Vinyl Siding **Basement:** None