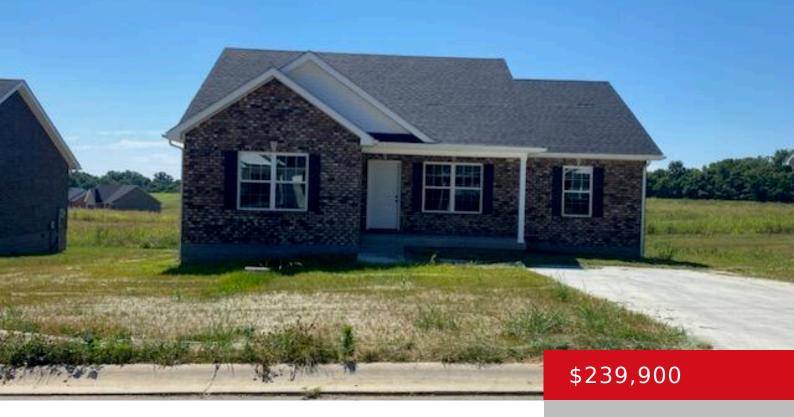

### 128 MAGNOLIA DR, BARDSTOWN, KY 40004

https://zhomesre.com

Discover your dream home in this newly built 3 bedroom 2 full bath 1261 brick ranch home located in charming historic Bardstown. This home offers modern comfort with classic charm. 3 lovely spacious bedrooms with 2 full bathrooms, stylish kitchen with abundant natural light. Located in neighborhood with easy access to dining, shopping with easy [...]

- 3 heds
- 2 haths
- Single Family Residence
- Active
- 1261 sq ft

### **Basics**

**Type:** Single Family Residence **Status:** Active

**Bedrooms: 3** beds **Bathrooms: 2** baths

Area: 1261 sq ft

Year built: 2024

Lot size: 8276.4 sq ft

Lot Features: Level

Edit built. 2024

# **Building Details**

Foundation Details: Crawl Space, Concrete Blk Stories: 1

Electric: Residential Fencing: None

Roof: Shingle Construction Materials: Brick

Basement: None