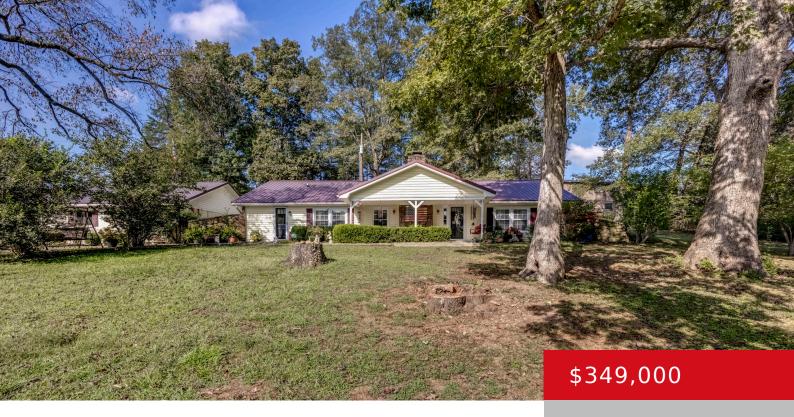

# 128 MARILYN RD, LEBANON JUNCTION, KY 40150

https://zhomesre.com

Welcome to your new energy efficient immaculate one owner 3 bedroom 2 bath home on 2.6 acres with 4 car detached garage! Looking for privacy this house is for you! The living room has a beautiful wood burning creekstone fireplace with a vaulted ceiling and wood beams! The kitchen features a dining area, a bar [...]

#### **Basics**

**Type:** Single Family Residence **Status:** Pending

**Bedrooms: 3** beds **Bathrooms: 2** baths

Area: 1962 sq ft

Year built: 1985

Lot size: 113256 sq ft

Lot Features: Cleared

County Or Parish: Bullitt Subdivision Name: PINE HILL ESTATE