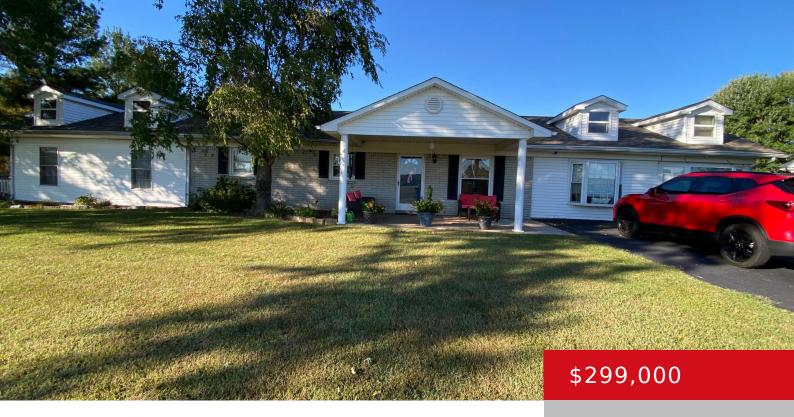

## 128 SINKING CRK LN, IRVINGTON, KY 40146

https://zhomesre.com

With space for everyone, this home has everything you need to make memories that will last a lifetime. With a spacious backyard, four bedrooms and two baths, you'll love living here. A large living room and dining room offer great spaces for entertaining. The kitchen is spacious and also offers extra seating at an island. [...]

### **Basics**

**Type:** Single Family Residence Status: Active

Bathrooms: 2 baths Bedrooms: 4 beds

**Area: 2112** sq ft Lot size: 22651.2 sq ft

Year built: 1980 County Or Parish: Breckinridge

**Subdivision Name: NONE Bathrooms Full: 2** 

# **Building Details**

Foundation Details: Concrete Blk Stories: 1

**Electric:** Residential Fencing: None

**Roof:** Shingle Construction Materials: Wood Frame, Brick, Vinyl Siding

Basement: None