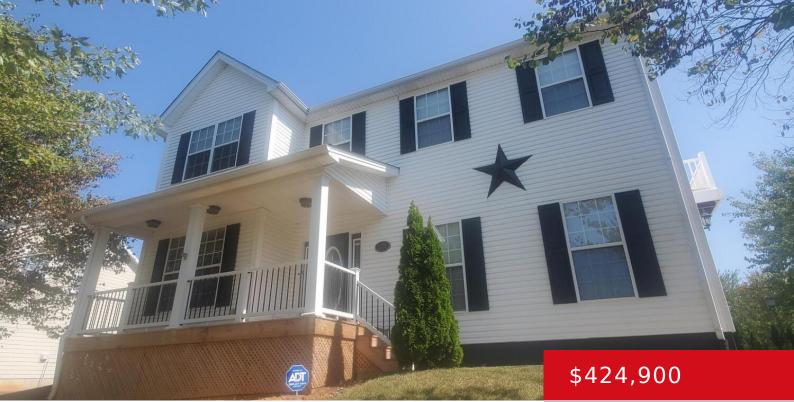

## **128 TUSCANY LN, VINE GROVE, KY 40175** https://zhomesre.com

Beautiful 2 story home in the perfect neighborhood! This home boasts 3 bedrooms, 3.5 baths, a full basement, over 3200 square feet, on just shy of a half acre. Incredibly convenient location to Elizabethtown, Fort Knox, schools, shopping, and I-65. Nestled on a corner lot with a great front porch for sitting with your morning [...]

- 3 baths
- Single Family Residence
- Active
- 3300 sq ft

## Basics

Type: Single Family Residence Bedrooms: 3 beds Area: 3300 sq ft Year built: 2005 Subdivision Name: VINELAND PARK

Rooms

Rooms Total: 4

## **Building Details**

Stories: 2 Fencing: Other Construction Materials: Aluminum Siding, Vinyl Siding Basement: Walk-up

Electric: Residential Roof: Shingle Garage Spaces: 2

## **Amenities & Features**

Cooling: Central AirExterior Features: PorchUtilities: Public WaterParking Features: Attached, DrivewayHeating: ElectricParking Features: Attached, Driveway

Status: Active Bathrooms: 3 baths Lot size: 14810.4 sq ft County Or Parish: Hardin Bathrooms Full: 2