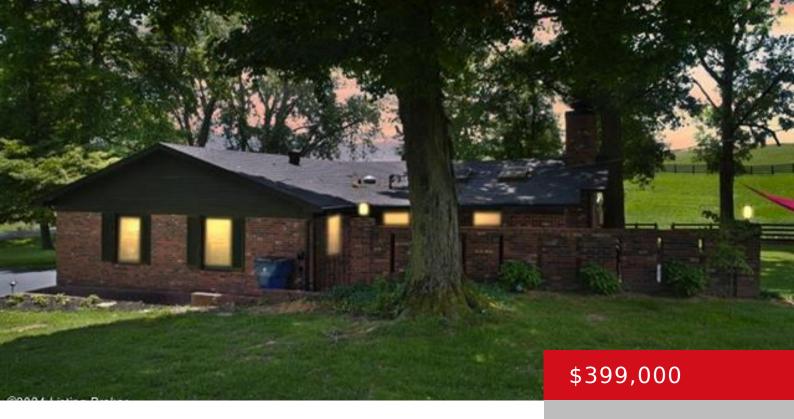

#### **1280 KINO RD, GLASGOW, KY 42141**

https://zhomesre.com

Welcome to this meticulously maintained 3.40 acre fenced hobby farm, nestled in a serene rural location in Glasgow, KY. This property is the perfect blend of tranquility & modern living, featuring a beautifully preserved brick 3 bed, 2.5 bath ranch home that combines unique retro finishes with contemporary updates. Inside, the home boasts a spacious [...]

### **Basics**

**Type:** Single Family Residence

Bedrooms: 3 beds Area: 2719 sq ft

Year built: 1967

**Subdivision Name: NONE** 

**Status:** Active

Bathrooms: 3 baths

**Lot size: 148104** sq ft

# **Building Details**

**Foundation Details:** Poured Concrete **Stories:** 1

Electric: Residential Fencing: Partial

Roof: Shingle Construction Materials: Brick
Garage Spaces: 1 Basement: Partially finished