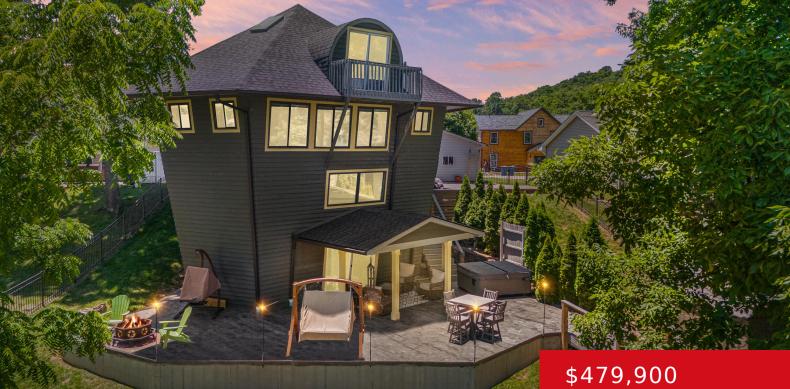

#### 129 BLUFFSIDE DR, SPARTA, KY 41086

https://zhomesre.com

If you are looking for your waterfront dream, here it is!! This incredible architect designed home sits on Craigs Creek Lake which has direct access to the Ohio River. This home has been updated top to bottom! A brand new roof was just installed and the garage has just had new siding put on. The [...]

## **Amenities & Features**

Cooling: Central Air

**Utilities:** Electricity Connected, Public Sewer, Public Water

Heating: Heat Pump

**Exterior Features:** Patio, Porch, Water Front, Deck, Balcony, Lake, Hot Tub, Boat Slip