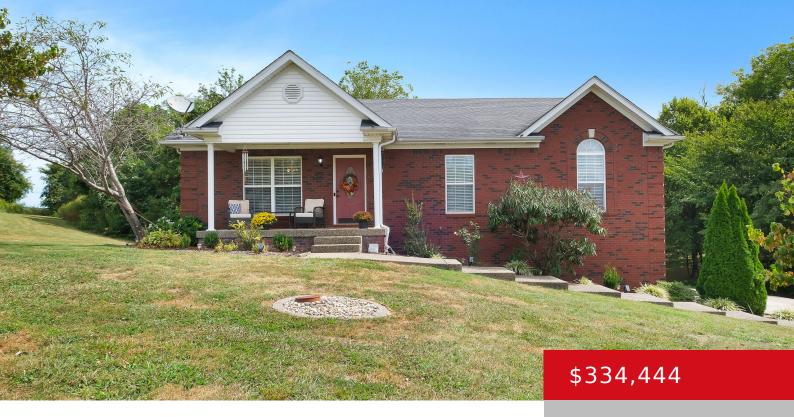

### 129 ISAAC WAY, TAYLORSVILLE, KY 40071

https://zhomesre.com

Located in Spencer County, this spacious 2,000 square foot brick ranch with walk out basement offers a comfortable living experience with practical amenities. The property features include three bedrooms on the main level, one of which is the primary bedroom with a walk-in closet, and laundry room. The kitchen is seamlessly connected to the dining [...]

#### **Basics**

**Type:** Single Family Residence

Bedrooms: 3 beds Bathrooms: 3 baths **Area: 2033** sq ft **Lot size: 43560** sq ft Year built: 2005 Lot Features: Cleared

**Subdivision Name: HUNTERS CROSSING** County Or Parish: Spencer

# **Building Details**

Foundation Details: Poured Concrete Stories: 1

**Electric:** Residential Fencing: None

Roof: Shingle Construction Materials: Brick, Vinyl Siding

**Basement:** Walkout Finished **Garage Spaces:** 2

### **Amenities & Features**

Exterior Features: Out Buildings, Porch, Deck Cooling: Central Air

**Utilities:** Electricity Connected, Septic Parking Features: Off-Street Parking, Attached,

System, Public Water Entry Side, Lower Level, Driveway