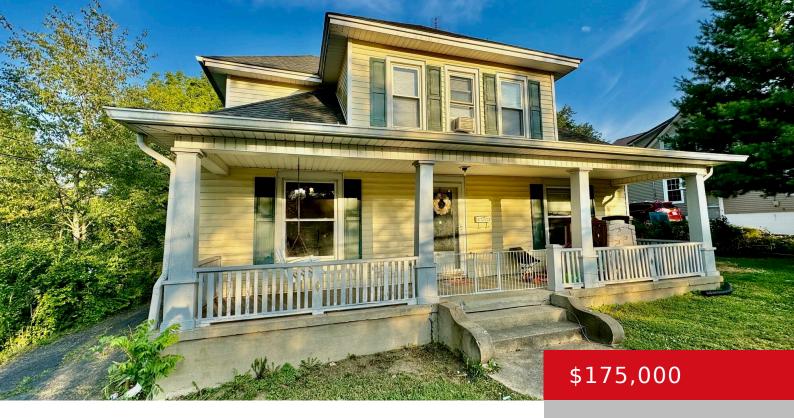

## 129 LEBANON HILL, SPRINGFIELD, KY 40069

https://zhomesre.com

This in-town home is ready for its new owner! Featuring a large welcoming front porch that leads you into the spacious living room and formal dining room, continuing into the convenient kitchen. Additionally, there is a bonus room that now houses the washer and dryer, moving them upstairs from the partial basement area. The first [...]

## **Basics**

**Type:** Single Family Residence **Status:** Active

Bedrooms: 3 beds

Area: 2034 sq ft

Lot size: 87120 sq ft

Year built: 1890 County Or Parish: Washington

**Subdivision Name:** NONE **Bathrooms Full:** 1