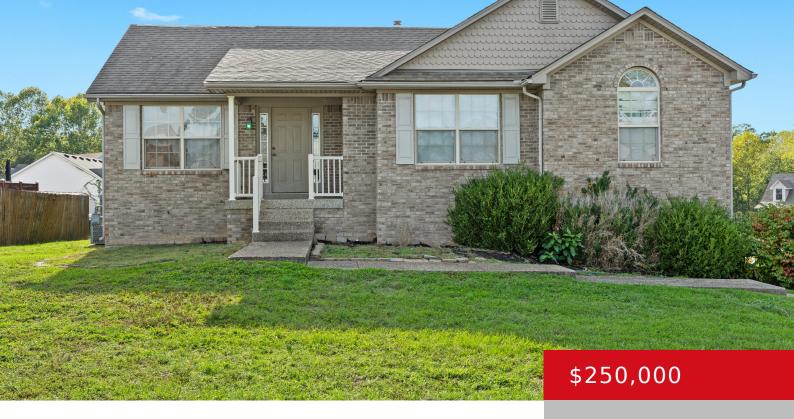

# 129 SAVANNAH DAWN CT, MT WASHINGTON, KY 40047

https://zhomesre.com

This 3-bedroom, 2-bath ranch home offers incredible potential for the savvy buyer. Priced below market, it's the perfect opportunity to build equity with some TLC. Featuring an unfinished basement, a large 3 car garage, and a fenced rear yard, this property provides ample space inside and out. The property line extends several feet beyond the [...]

### **Basics**

**Type:** Single Family Residence **Status:** Active

Bedrooms: 3 beds Bathrooms: 2 baths

**Area: 1260** sq ft **Lot size: 0** sq ft

Year built: 2004 Lot Features: Corner, Sidewalk

County Or Parish: Bullitt Subdivision Name: BETHAL BRANCH

# **Building Details**

**Foundation Details:** Poured Concrete **Stories:** 1

Electric: Residential Fencing: Full

Roof: Shingle Construction Materials: Brick, Vinyl Siding

**Garage Spaces:** 3 **Basement:** Unfinished

## **Amenities & Features**

**Cooling:** Central Air **Exterior Features:** Porch, Deck

**Utilities:** Electricity Connected, Fuel:Natural, Public **Parking Features:** Attached, Entry

Sewer, Public Water Side