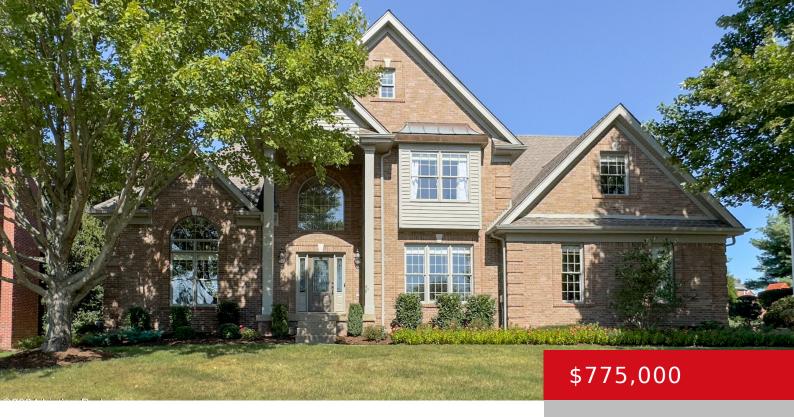

# 12904 CRESTMOOR CIR, PROSPECT, KY 40059

https://zhomesre.com

Don't miss this rare opportunity to own a stunning home in the highly sought-after Hillcrest neighborhood, located within the prestigious North Oldham school district. This remarkable property boasts five spacious bedrooms, all conveniently located on the second floor. As you enter, you'll be greeted by an open floor plan featuring gleaming hardwood flooring throughout the [...]

#### **Basics**

**Type:** Single Family Residence

Bedrooms: 5 beds

Area: 4266 sq ft

Bathrooms: 4 baths

Lot size: 15246 sq ft

Year built: 2000 Lot Features: Sidewalk, Cleared
County Or Parish: Oldham Subdivision Name: HILLCREST