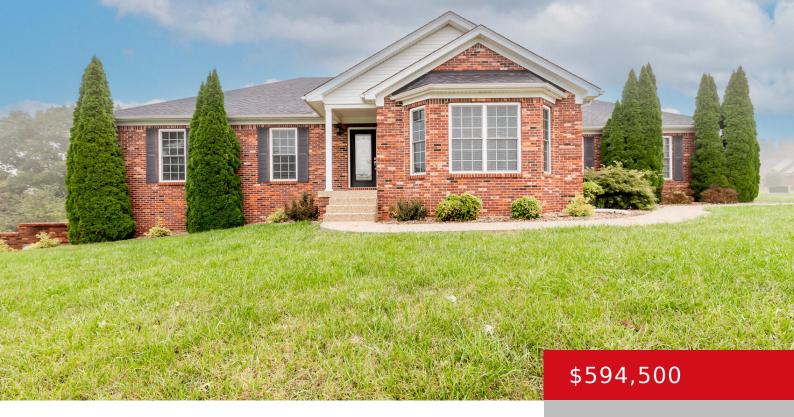

### 13 HUDSON DR, FISHERVILLE, KY 40023

https://zhomesre.com

Welcome to 13 Hudson Drive, a meticulously maintained oneowner residence nestled in the tranquil community of Fisherville, KY. This inviting home features a spacious layout with 3 bedrooms and 3 full bathrooms, plus a finished walkout basement perfect for families and entertaining. The airy living room is bathed in natural light, creating an inviting atmosphere [...]

#### **Basics**

**Type:** Single Family Residence **Status:** Active

Bedrooms: 3 beds

Area: 3318 sq ft

Lot size: 55321 sq ft

Year built: 2007 Lot Features: Corner

County Or Parish: Spencer Subdivision Name: CHELSEY PARK

# **Building Details**

**Foundation Details:** Poured Concrete **Stories:** 1

**Electric:** Residential **Fencing:** None

**Roof:** Shingle Construction Materials: Wood Frame, Brk/Ven

**Garage Spaces:** 5 **Basement:** Walkout Finished

### **Amenities & Features**

**Cooling:** Central Air **Exterior Features:** Porch, Deck

Utilities: Electricity Connected Parking Features: Detached, Attached, Entry Side, Driveway