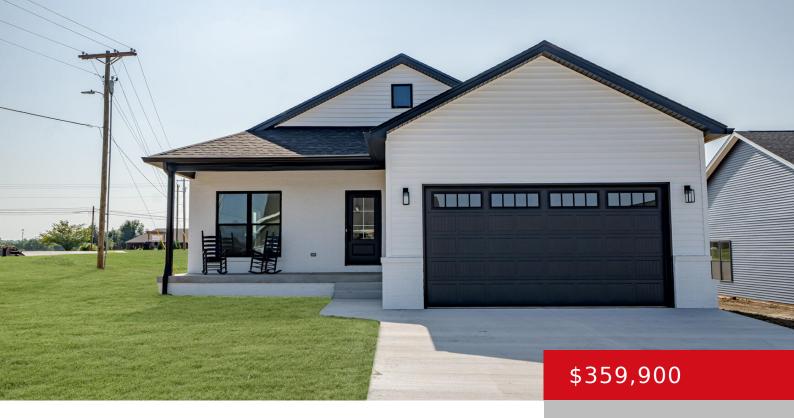

# 13 MARTHA MILES CT, BRANDENBURG, KY 40108

https://zhomesre.com

Welcome to 13 Martha Miles Court, a corner lot gem in the centrally located Miller Woods subdivision in Brandenburg. This beautiful home offers the perfect blend of modern features and convenient living, just minutes from local schools, the public library, and scenic walking trails. Step inside to discover the elegance of 9-foot ceilings that create [...]

#### **Basics**

Type: Single Family Residence Status: Active

Bedrooms: 3 beds Bathrooms: 2 baths

**Area: 1511** sq ft Lot size: 10018.8 sq ft

Year built: 2024 Lot Features: Corner, Sidewalk

Subdivision Name: Miller Woods **County Or Parish: Meade** 