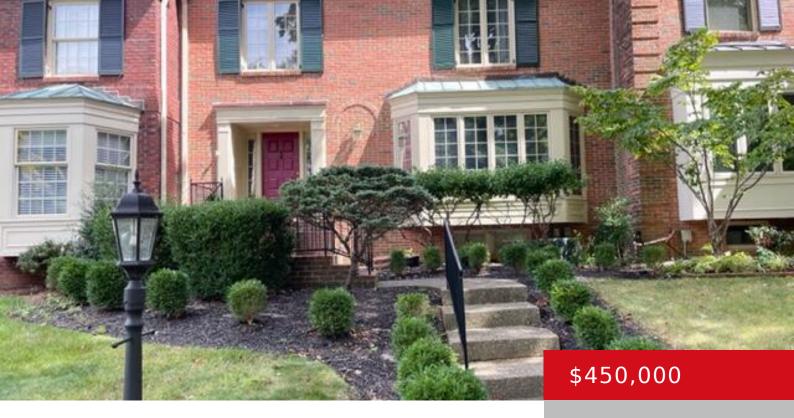

## 13 RIDING RIDGE RD, PROSPECT, KY 40059

https://zhomesre.com

Serene Country Living. A beautiful traditional style Townhome overlooking the Hunting Creek Golf Course. The views are gorgeous of the woods in the front of the Townhome and the courtyard and rolling hills of the golf course in the rear. The brickwalled fenced Courtyard is your own private retreat. Great entertaining area includes large Living [...]

### **Basics**

**Type:** Single Family Residence **Status:** Active Under Contract

**Bedrooms: 3** beds **Bathrooms: 4** baths

**Area: 3580** sq ft **Lot size: 5227.2** sq ft

Year built: 1983 Lot Features: Cul De Sac, Easement, Sidewalk, Irregular, Zero