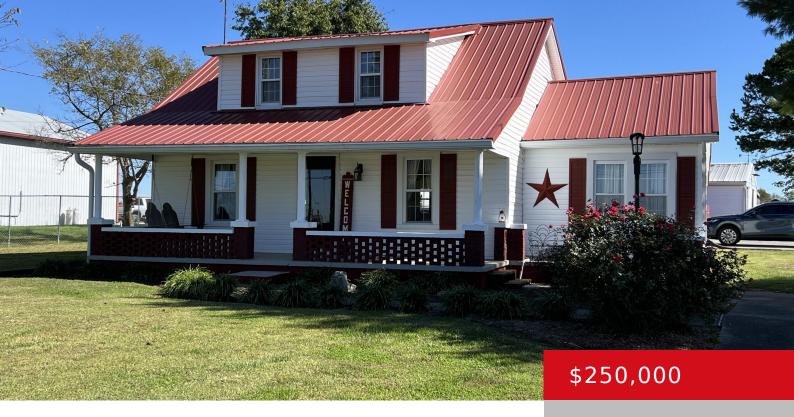

# 13 W BUTLER RD, HARNED, KY 40144

https://zhomesre.com

- 4 heds
- 2 baths
- Single Family Residence
- Active
- 2010 sq ft

### **Basics**

**Type:** Single Family Residence **Status:** Active

Bedrooms: 4 beds

Area: 2010 sq ft

Bathrooms: 2 baths

Lot size: 19471 sq ft

Year built: 1935 County Or Parish: Breckinridge

**Subdivision Name:** NONE **Bathrooms Full:** 2

# **Building Details**

**Stories:** 1 **Electric:** Residential

Roof: Metal Construction Materials: Wood Frame, Block, Vinyl Siding

**Garage Spaces:** 2 **Basement:** None