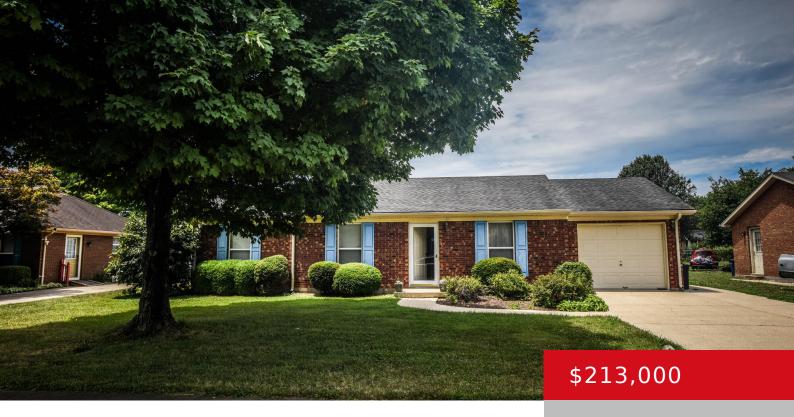

# 130 CALDWELL AVE, BARDSTOWN, KY 40004

https://zhomesre.com

Check out this great home in Salem Hills. One of the few with a garage and 2 full baths. Home is being sold as part of an estate. This would be a great starter home or down size home.

### **Basics**

**Type:** Single Family Residence

**Bedrooms: 3** beds **Area: 1135** sq ft

Year built: 1994

County Or Parish: Nelson

**Bathrooms Full: 2** 

**Status:** Active

Bathrooms: 2 baths

# **Building Details**

Foundation Details: Crawl Space Stories: 1

Electric: Residential Fencing: Chain Link

**Roof:** Shingle **Construction Materials:** Brick

**Garage Spaces:** 1 **Basement:** None

### **Amenities & Features**

Cooling: Central Air Exterior Features: Patio

Utilities: Public Sewer, Public Water Parking Features: Attached

**Heating:** Electric, Forced Air, Heat Pump