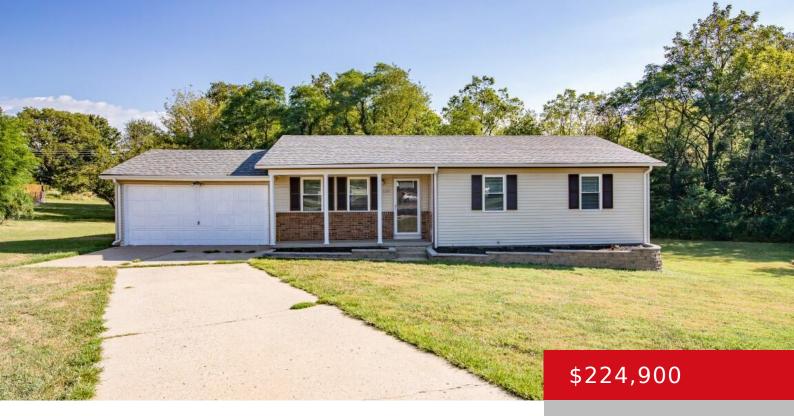

#### 130 OAK HILL DR, ELIZABETHTOWN, KY 42701

https://zhomesre.com

Welcome to 130 Oak Hill Dr, a beautifully maintained residence nestled in a tranquil Elizabethtown neighborhood. This inviting home offers a perfect blend of comfort and style, ideal for both relaxed living and entertaining. The modern remodeled kitchen boasts ample cabinet space, sleek countertops, and high-quality appliances. It's perfect for home chefs and casual meals [...]

- 3 beds
- 2 baths
- Single Family Residence
- Active
- 1125 sq ft

### Basics

Type: Single Family Residence Bedrooms: 3 beds Area: 1125 sq ft Year built: 1980 County Or Parish: Hardin Bathrooms Full: 1 Status: Active Bathrooms: 2 baths Lot size: 17424 sq ft Lot Features: Cul De Sac Subdivision Name: HILLSDALE ESTATES

# **Building Details**

Foundation Details: Crawl Space Electric: Residential Construction Materials: Brick, Vinyl Siding Basement: None Stories: 1 Roof: Shingle Garage Spaces: 2

# **Amenities & Features**

**Cooling:** Central Air **Utilities:** Electricity Connected, Public Sewer, Public Water

Exterior Features: Porch, Deck Parking Features: Entry Front, Driveway

Heating: Forced Air