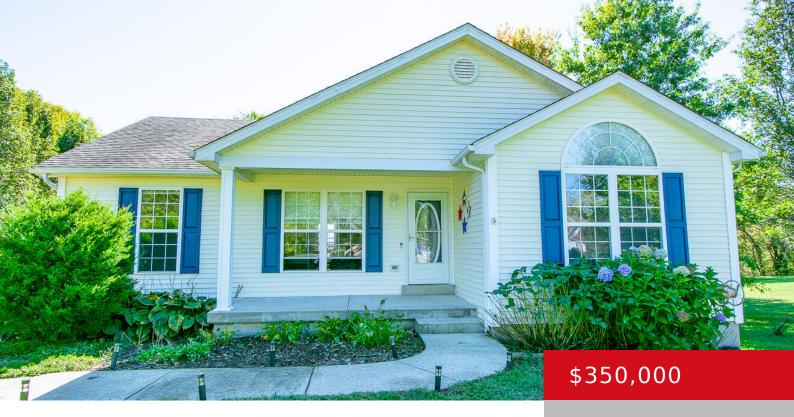

### 130 WAGON TRAIL, TAYLORSVILLE, KY 40071

https://zhomesre.com

Great Neighborhood + Great Price! Come see this 3 Bedroom, 3 Full Bath, one-story home in Settlers Point in Taylorsville. Sitting on a 1.17 acre cul-de-sac lot this home has 1,390 sq. ft. of finished living space on the main floor and another 640 below grade finished. The Walk-out Lower Level has a Full Bath, [...]

#### **Basics**

**Type:** Single Family Residence **Status:** Pending

Bedrooms: 3 beds Bathrooms: 3 baths

Area: 2030 sq ft Lot size: 50965 sq ft

Year built: 2004 Lot Features: Covt/Restr, Cul De Sac, DeadEnd

## **Building Details**

**Foundation Details:** Poured Concrete **Stories:** 1

**Electric:** Residential **Fencing:** None, Other

Roof: Shingle Construction Materials: Vinyl Siding

**Garage Spaces:** 2 **Basement:** Walkout Part Fin

### **Amenities & Features**

**Cooling:** Central Air, Heat Pump **Exterior Features:** Patio, Porch, Deck

**Utilities:** Electricity Connected, Septic System, Public **Parking Features:** Entry Rear, Lower