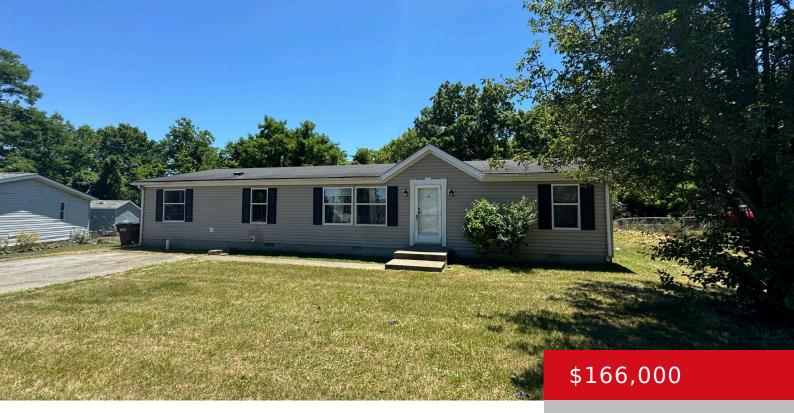

#### **130 WILLOW POINTE DR, GLENCOE, KY 41046** https://zhomesre.com

This beautiful manufactured home features 4 bedrooms and 2 full baths. Open floor plan. Large deck and fenced back yard is approx. 0.86 acres. Great for relaxing or entertaining. Close to I-71 N @ Exit 62. Motivated sellers. Short Sale Potential. Third party approval required.

- 4 beds
- 2 baths
- Single Family Residence
- Pending
- 1620 sq ft

### Basics

Type: Single Family Residence Bedrooms: 4 beds Area: 1620 sq ft Year built: 2001 County Or Parish: Gallatin Bathrooms Full: 2 Status: Pending Bathrooms: 2 baths Lot size: 37461.6 sq ft Lot Features: Cleared Subdivision Name: WILLOW POINTE

## **Building Details**

Foundation Details: Crawl Space, Concrete Blk Electric: Residential Roof: Shingle Basement: None Stories: 1 Fencing: Chain Link Construction Materials: Vinyl Siding

# **Amenities & Features**

Cooling: Central Air Utilities: Public Sewer, Public Water Heating: Electric, Forced Air Exterior Features: Porch, Deck
Parking Features: Driveway