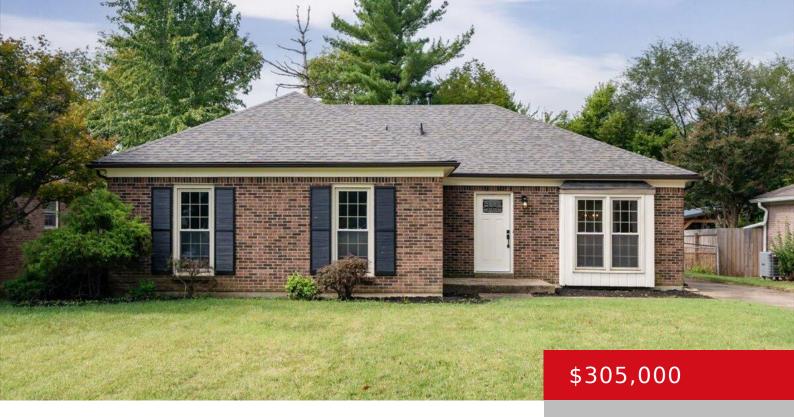

### 1300 CARLIMAR LN, LOUISVILLE, KY 40222

https://zhomesre.com

Welcome to this beautifully designed renovation, offering 3 bedrooms, 2 full baths, and seamlessly blends classic charm with modern elegance. Nestled in a highly sought-after area, this home boasts tastefully updated finishes throughout and is situated just moments away from the vibrant Westport Village and St. Matthews community, offering unparalleled access to shopping, dining, and [...]

#### **Basics**

**Type:** Single Family Residence **Status:** Active Under Contract

Bedrooms: 3 beds Bathrooms: 2 baths

Area: 1500 sq ft Lot size: 11770 sq ft

Year built: 1979 Lot Features: Sidewalk, Cleared, Level

# **Building Details**

Foundation Details: Crawl Space Stories: 1

**Electric:** Residential **Fencing:** Full

**Roof:** Shingle **Construction Materials:** Wood Frame, Brick

Basement: None

## **Amenities & Features**

**Cooling:** Central Air **Fireplaces Total:** 1

**Exterior Features:** Patio **Utilities:** Electricity Connected, Fuel:Natural, Public Sewer,

**Public Water** 

Parking Features: Driveway Heating: Forced Air, Natural Gas