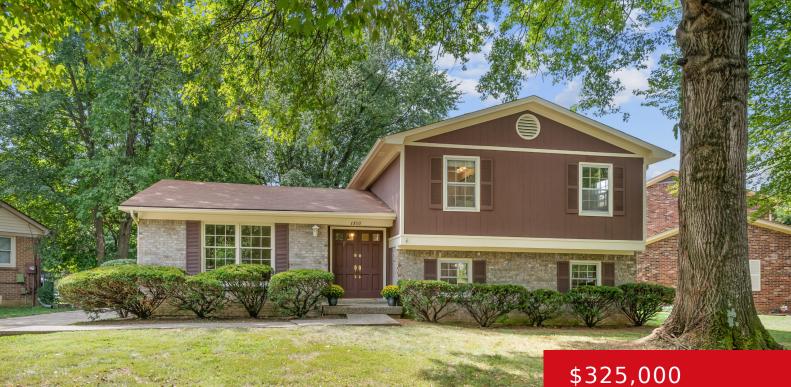

# 1300 HOLSWORTH LN, LOUISVILLE, KY 40222

https://zhomesre.com

Nestled on a quiet tree-lined street in the desirable neighborhood of Windhurst Acres sits this charming four bedroom, two bathroom home. Set amongst mature landscaping, a front porch and double doors welcome you into the foyer and light-filled living room. Flow effortlessly into the dining room and eat-in kitchen, both beaming with endless potential. The [...]

#### Basics

Type: Single Family Residence Bedrooms: 4 beds Area: 1992 sq ft Year built: 1978 County Or Parish: Jefferson Bathrooms Full: 2 Status: Active Bathrooms: 2 baths Lot size: 7840.8 sq ft Lot Features: Sidewalk, Level Subdivision Name: WINDHURST ACRES