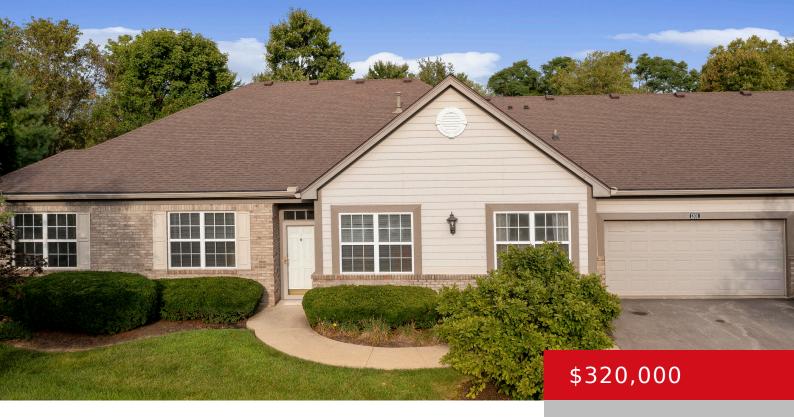

# 1301 SUGAR PINE TERRACE, LOUISVILLE, KY 40243

https://zhomesre.com

Welcome home to this charming brick beauty in the highly sought-after Swan Pointe community! This delightful 2-bedroom, 2-bath residence, nestled on a serene corner lot, offers a perfect blend of comfort and elegance. Step inside to discover a light, bright, and airy floor plan that effortlessly flows from the oversized living room with a cozy [...]

### **Basics**

**Type:** Condominium

Bedrooms: 2 beds

**Area: 1402** sq ft

Year built: 2000

County Or Parish: Jefferson

**Bathrooms Full: 2** 

**Status:** Active

# **Building Details**

Foundation Details: Crawl Space Stories: 1, 1

Electric: Residential Roof: Shingle

Construction Materials: Brk/Ven, Vinyl Siding Garage Spaces: 2

Basement: None