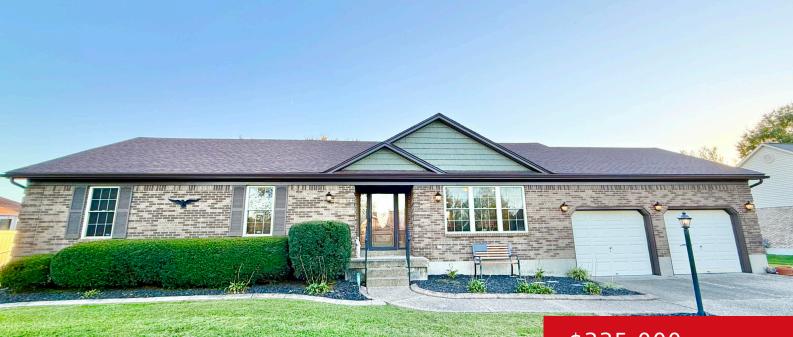

#### **1301 WORTH AVE, SHEPHERDSVILLE, KY 40165**

https://zhomesre.com

Spacious, All-Brick, One Story Sitting On A Fenced Half Acre Lot In Desirable Meadowbrook Neighborhood -Conveniently Located Near The Brooks Exit Off I-65! You'll Love The Open Layout With Vaulted Great Room, Cozy Wood Floors, Corner Gas Fireplace, Wood Accent Walls, Added Recessed Lights & More! Large Kitchen Has A Bay Window With Dining Area, [...]

### \$335,000

- 3 beds
- 2 baths
- Single Family Residence
- Active Under Contract
- 1760 sq ft

### Basics

Type: Single Family Residence Bedrooms: 3 beds Area: 1760 sq ft Year built: 1995 County Or Parish: Bullitt Bathrooms Full: 2 Status: Active Under Contract Bathrooms: 2 baths Lot size: 21780 sq ft Lot Features: Level Subdivision Name: MEADOWBROOK

# **Building Details**

Foundation Details: Crawl Space Electric: Residential Roof: Shingle Garage Spaces: 2 Stories: 1 Fencing: Chain Link Construction Materials: Brk/Ven, Vinyl Siding Basement: None