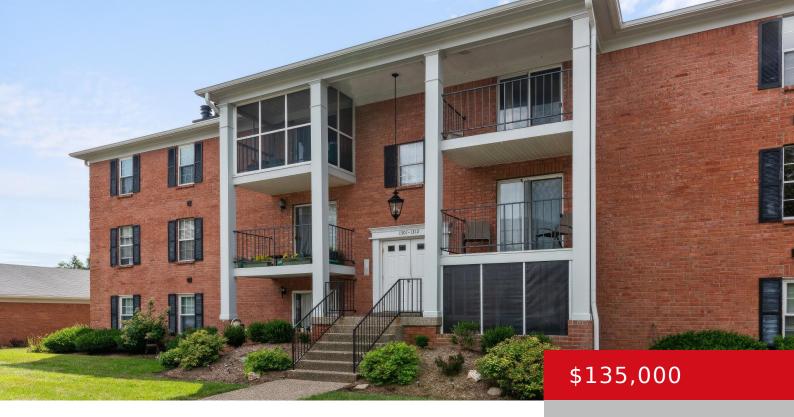

### 1304 DONARD PARK AVE, LOUISVILLE, KY 40218

https://zhomesre.com

CASH ONLY BUYERS – sellers have reduced the price by \$25,000 to appeal to cash offers. Are you seeking one-level living in a location central to the city with amenities that make it fun to stay close to home? Welcome to 1304 Donard Park! You may enter through the secured front entrance using steps or [...]

#### **Basics**

Type: Condominium Status: Pending

**Bedrooms: 2** beds **Bathrooms: 2** baths

**Area: 1046** sq ft **Lot size: 0** sq ft

Year built: 1986 County Or Parish: Jefferson

**Subdivision Name:** DONARD PARK **Bathrooms Full:** 2