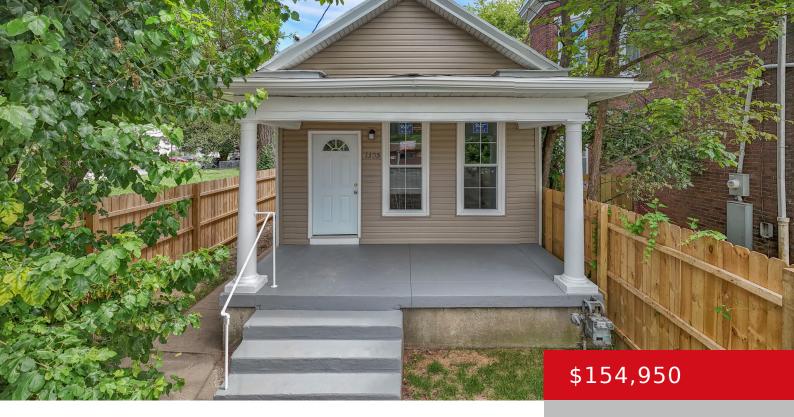

### 1305 DIXIE HWY, LOUISVILLE, KY 40210

https://zhomesre.com

Fabulous renovation of this 3 Bedroom 2 Bathroom home with beautiful new Kitchen Cabinets, countertops, and stainless-steel appliances, new furnace and central air, new plumbing, electrical, 2 new bathrooms, new flooring throughout, new windows and doors, new paint and drywall, laundry room, and much more. Fenced rear front and rear yard for private off-street parking. [...]

### **Basics**

**Type:** Single Family Residence **Status:** Pending

Bedrooms: 3 beds

Area: 1242 sq ft

Lot size: 3750 sq ft

Year built: 1910 Lot Features: Level, Storm Sewer

County Or Parish: Jefferson Subdivision Name: NONE