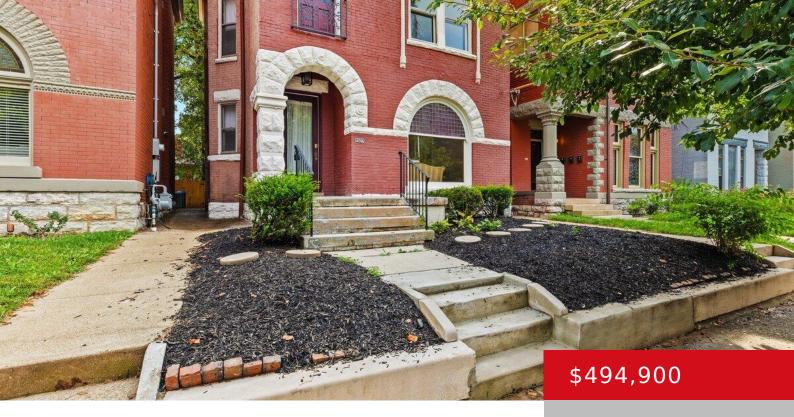

### 1307 S FIRST ST, LOUISVILLE, KY 40208

https://zhomesre.com

Step inside this beautifully reimagined Victorian home, expertly curated by Dorothy Ave Interiors. With all-new plumbing and electrical systems, this residence seamlessly blends modern convenience with timeless elegance. As you enter, you'll be greeted by original refinished parquet floors and a striking staircase that showcases the impressive height of the foyer. To the right, the [...]

#### **Basics**

**Type:** Single Family Residence

**Bedrooms: 4** beds **Area: 3189** sq ft

Year built: 1900

**Subdivision Name: OLD LOUISVILLE** 

**Status:** Active

Bathrooms: 4 baths

Lot size: 3703 sq ft