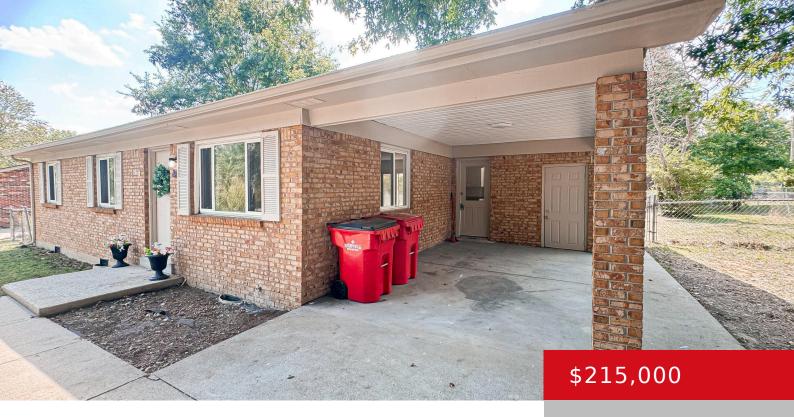

### 131 STRAWBERRY LN, FRANKFORT, KY 40601

https://zhomesre.com

This beautifully remodeled 3-bedroom, 1.5-bathroom home offers modern living with a perfect blend of comfort and convenience. Located just 5 minutes from town, shops, dining, and groceries, it features a newly updated kitchen with granite countertops and brand-new appliances, new floors, fresh paint, plus central heating and air with the added bonus of solar panels [...]

#### **Basics**

**Type:** Single Family Residence **Status:** Pending

Bedrooms: 3 beds

Area: 1084 sq ft

Bathrooms: 2 baths

Lot size: 10890 sq ft

Year built: 1978 County Or Parish: Franklin

**Subdivision Name:** FARMDALE **Bathrooms Full:** 1

### **Amenities & Features**

Cooling: Central Air Exterior Features: Patio

**Utilities:** Electricity Connected, Public Sewer, Public **Parking Features:** 1 Car Carport,

Attached

Water

Heating: Electric, Forced Air, Other