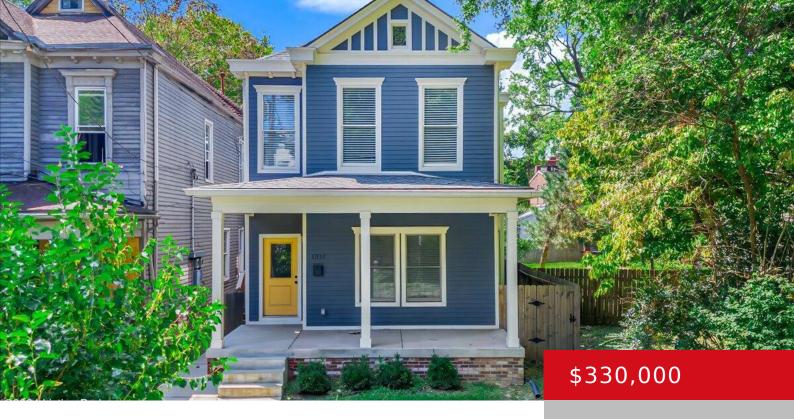

### 1310 S FLOYD ST, LOUISVILLE, KY 40208

https://zhomesre.com

Welcome to a rare gem in the heart of Old Louisville—a stunning new construction home built in 2021, seamlessly blending modern luxury with the charm of this historic neighborhood. This immaculate property offers the best of both worlds, featuring high-quality materials and contemporary finishes throughout. As you approach the home, you'll be greeted by a [...]

- 4 beds
- 4 baths
- Single Family Residence
- Active
- 2300 sq ft

### Basics

Type: Single Family Residence Bedrooms: 4 beds Area: 2300 sq ft Year built: 2021 Subdivision Name: OLD LOUISVILLE Status: Active Bathrooms: 4 baths Lot size: 5227.2 sq ft County Or Parish: Jefferson Bathrooms Full: 3