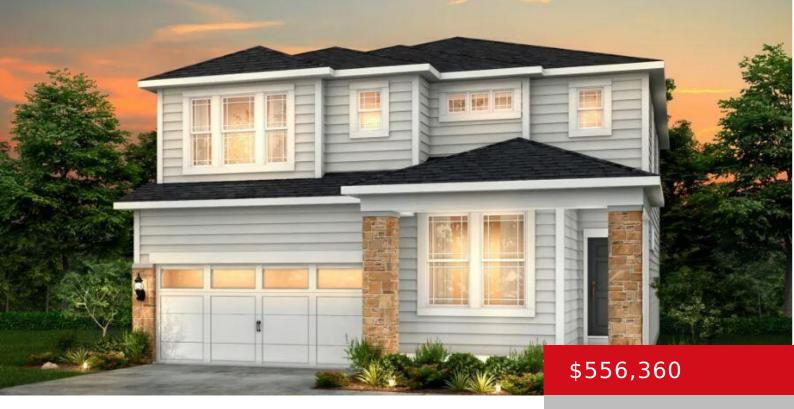

#### 13101 TAWNY EAGLE WAY, LOUISVILLE, KY 40245

https://zhomesre.com

- 4 beds
- 3 baths
- Single Family Residence
- Pending
- 2662 sq ft

### Basics

Type: Single Family Residence Bedrooms: 4 beds Area: 2662 sq ft Year built: 2024 County Or Parish: Jefferson Bathrooms Full: 2 Status: Pending Bathrooms: 3 baths Lot size: 9726 sq ft Lot Features: Cul De Sac, Sidewalk, Wooded Subdivision Name: EAGLE RIDGE

# **Building Details**

| Foundation Details: Poured Concrete | Stories: 2                                                     |
|-------------------------------------|----------------------------------------------------------------|
| Electric: Residential               | Fencing: None                                                  |
| Roof: Shingle                       | <b>Construction Materials:</b> Wood Frame, Stone, Fiber Cement |
| Garage Spaces: 2                    | Basement: Walkout Unfinished                                   |

## **Amenities & Features**

**Cooling:** Central Air **Utilities:** Electricity Connected, Fuel:Natural, Public Sewer, Public Water Exterior Features: Patio, Deck

**Parking Features:** Attached, Entry Front, Driveway