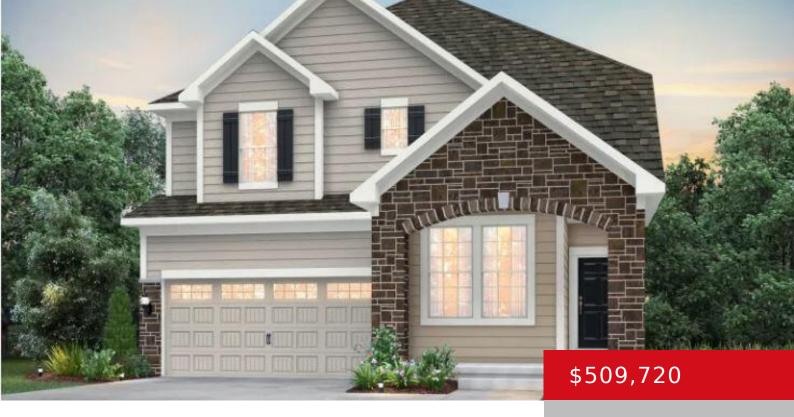

# 13114 TAWNY EAGLE WAY, LOUISVILLE, KY 40245

https://zhomesre.com

- 4 heds
- 3 baths
- Single Family Residence
- Pending
- 2746 sq ft

#### **Basics**

**Type:** Single Family Residence **Status:** Pending

Bedrooms: 4 beds

Area: 2746 sq ft

Bathrooms: 3 baths

Lot size: 6250 sq ft

Year built: 2024 Lot Features: Sidewalk, Wooded

County Or Parish: Jefferson Subdivision Name: EAGLE RIDGE

## **Building Details**

Foundation Details: Slab Stories: 2

**Electric:** Residential **Fencing:** None

**Roof:** Shingle Construction Materials: Wood Frame, Stone, Fiber Cement

**Garage Spaces:** 2 **Basement:** None