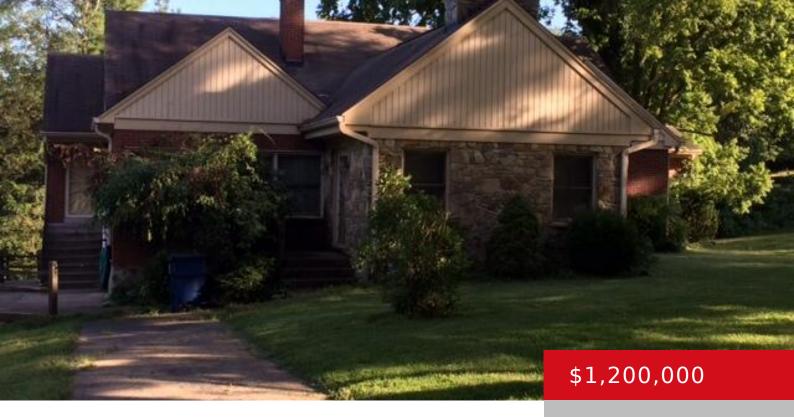

# 13116-1312 W HWY 42, PROSPECT, KY 40059

https://zhomesre.com

5.667 Acres with 2 (currently rented) Homes are considered of little to no value since highest & best use is commercial or multifamily. Currently zoned residential. Hwy 42 is being widened across the front of this property and the state highway dept. has agreed to place a new entrance to Hwy 42 as a part [...]

- 2 heds
- 1 hath
- Single Family Residence
- Active Under Contract
- 1000 sq ft

#### **Basics**

Type: Single Family Residence

Bedrooms: 2 beds

**Area: 1000** sq ft

Year built: 999

County Or Parish: Oldham

**Bathrooms Full:** 1

**Status:** Active Under Contract