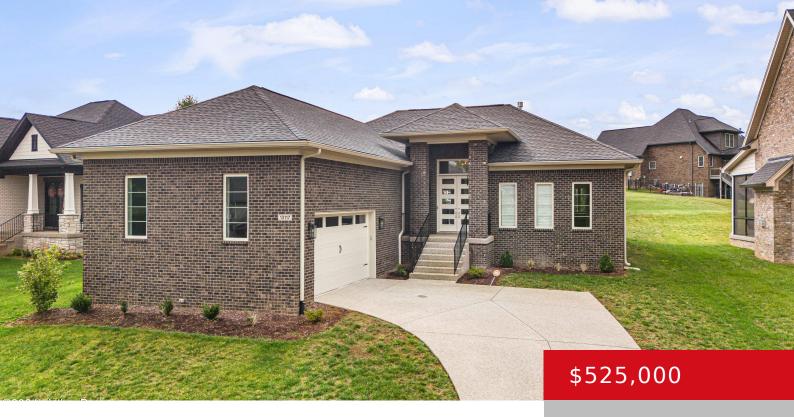

# 13117 SARATOGA SPRINGS PL, LOUISVILLE, KY 40299

https://zhomesre.com

Welcome to your dream home! This beautifully maintained ranch style, single family home features 3 spacious bedrooms and 2 full, ½ modern bathrooms. Step inside to find an inviting open floor plan that's perfect for entertaining and stylish finishes throughout. The living room/kitchen boasts large windows, hardwood floors and a cozy fireplace creating a warm [...]

- 3 heds
- 3 haths
- Single Family Residence
- Active
- 1978 sq ft

#### **Basics**

**Type:** Single Family Residence **Status:** Active

Bedrooms: 3 beds

Area: 1978 sq ft

Lot size: 9431 sq ft

Year built: 2022 County Or Parish: Jefferson

**Subdivision Name:** SARATOGA SPRINGS **Bathrooms Full:** 2