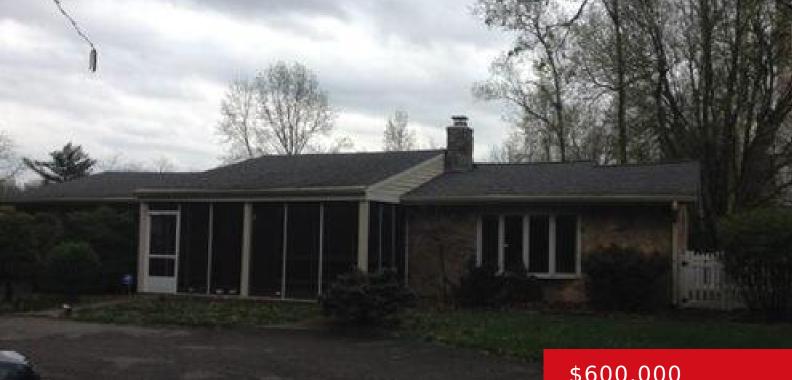

## 13120 W HWY 42, PROSPECT, KY 40059

https://zhomesre.com

Great Corner Location Price is for 1 acre located at the corner of Hwy 42 and Hunters Ridge Road. Property has fabulous Commercial Potential. Currently Zoned single family Residential Neighboring Commercial along the frontage of Hwy 42. Additional acreage is available up to 5.667 acres. Call listing agent for details. House on property is currently [...]

#### \$600,000

#### Basics

Type: Single Family Residence Bedrooms: 2 beds Area: 2800 sq ft Year built: 999 County Or Parish: Oldham Bathrooms Full: 2 Status: Active Under Contract
Bathrooms: 2 baths
Lot size: 43560 sq ft
Lot Features: Cleared
Subdivision Name: NONE

## **Building Details**

Foundation Details: Poured Concrete Electric: Residential Roof: Shingle Garage Spaces: 2 Stories: 1 Fencing: None Construction Materials: Brk/Ven Basement: Walkout Part Fin