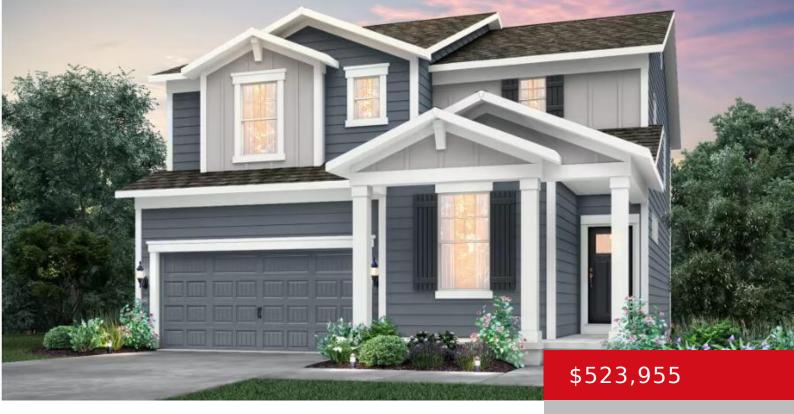

#### 13123 HARPY EAGLE CT, LOUISVILLE, KY 40245

https://zhomesre.com

- 4 beds
- 3 baths
- Single Family Residence
- Pending
- 2662 sq ft

### Basics

Type: Single Family Residence Bedrooms: 4 beds Area: 2662 sq ft Year built: 2024 County Or Parish: Jefferson Bathrooms Full: 2 Status: Pending Bathrooms: 3 baths Lot size: 6250 sq ft Lot Features: Sidewalk Subdivision Name: EAGLE RIDGE

## **Building Details**

| Foundation Details: Poured Concrete | Stories: 2                                       |
|-------------------------------------|--------------------------------------------------|
| Electric: Residential               | Fencing: None                                    |
| Roof: Shingle                       | Construction Materials: Wood Frame, Fiber Cement |
| Garage Spaces: 2                    | Basement: Unfinished                             |

# **Amenities & Features**

**Cooling:** Central Air **Utilities:** Electricity Connected, Fuel:Natural, Public Sewer, Public Water

Heating: Natural Gas

Exterior Features: Deck Parking Features: Attached, Entry Front, Driveway