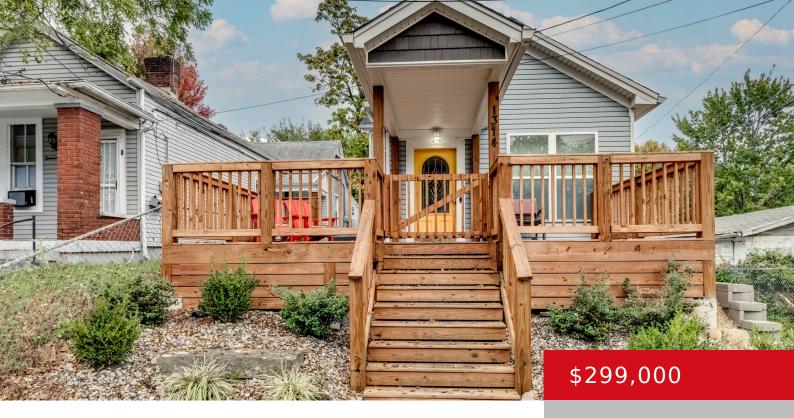

### 1314 HOERTZ AVE, LOUISVILLE, KY 40217

https://zhomesre.com

Move to one of the HOTTEST areas in town! This newly renovated 3 bedroom, 2.5 bath home has so much to offer including a spacious floor plan for entertaining in the updated kitchen with new stainless steel appliances, large island and granite counter tops. The primary suite and laundry room are both located on the [...]

### **Basics**

**Type:** Single Family Residence **Status:** Active

Bedrooms: 3 beds

Area: 1409 sq ft

Lot size: 3354 sq ft

Year built: 1900 Lot Features: Sidewalk

County Or Parish: Jefferson Subdivision Name: SCHNITZELBURG

### **Amenities & Features**

Cooling: Central Air Exterior Features: Porch, Deck

**Public Water** 

Heating: Forced Air, Natural Gas