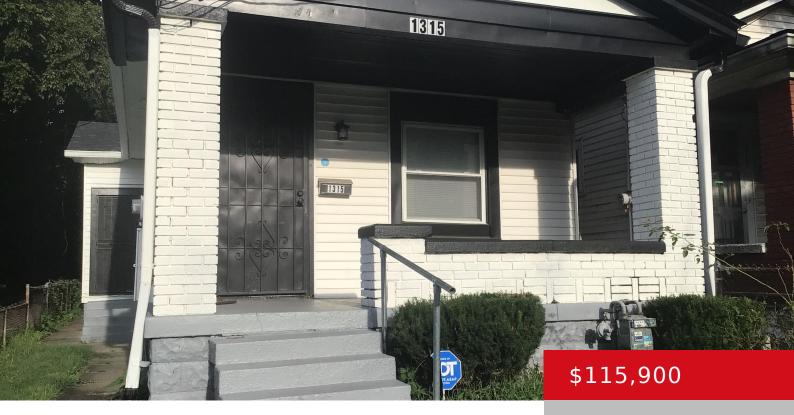

### **1315 S 17TH ST, LOUISVILLE, KY 40210**

https://zhomesre.com

Welcome to 1315 SOUTH SEVENTEEN STREET LOUISVILLE KY 40210. Completely Remodel Homes. New Hot Water Heater , , All Kitchen Appliances , New Stove ,New Kitchen Cabinetry and Granite Counter Top and New Hardware. . New Roof, New Laminate Flooring. Freshly Painted Through Out the Home HVAC System Is Approximately Two Years Old. Call about [...]

#### **Basics**

**Type:** Single Family Residence **Status:** Active

Bedrooms: 3 beds Bathrooms: 1 bath

**Area: 1367** sq ft **Lot size: 2613.6** sq ft

Year built: 1932 Lot Features: Cleared, Level

County Or Parish: Jefferson Subdivision Name: PEERLESS CT