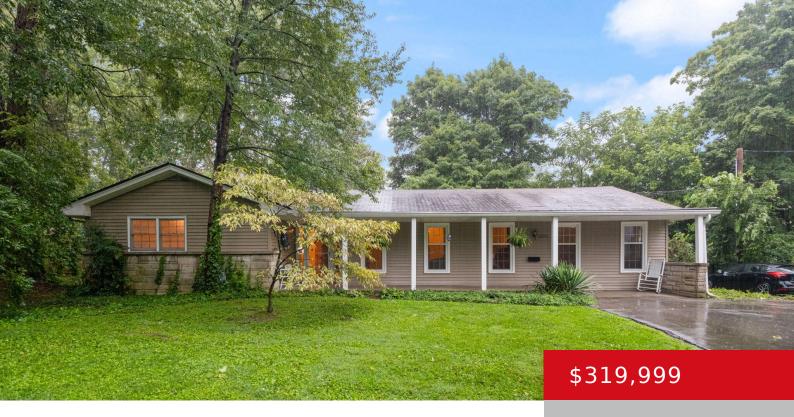

# 1316 CASTLEWOOD DELL, LOUISVILLE, KY 40204

https://zhomesre.com

Welcome to this cute ranch home located in the highly desirable Highlands. This gem is located on a small, dead end street on nearly 1/3 of an acre. There is a large covered front porch and a fully fenced back yard with a brick patio. With 1978 square feet all on one level, this home [...]

#### **Basics**

**Type:** Single Family Residence **Status:** Active

Bedrooms: 3 beds Bathrooms: 2 baths

Area: 1978 sq ft Lot size: 14700 sq ft

Year built: 1958 Lot Features: Easement, Cleared, DeadEnd

County Or Parish: Jefferson Subdivision Name: NONE

## **Building Details**

Foundation Details: Crawl Space Stories: 1

**Electric:** Residential **Fencing:** Other, Full, Wood, Chain Link

**Roof:** Shingle Construction Materials: Wood Frame, Stone, Vinyl Siding

### **Amenities & Features**

**Cooling:** Central Air **Exterior Features:** Patio, Porch,

Creek

Utilities: Electricity Connected, Fuel:Natural, Public Sewer, Parking Features: None

**Public Water** 

**Heating:** Forced Air, Natural Gas