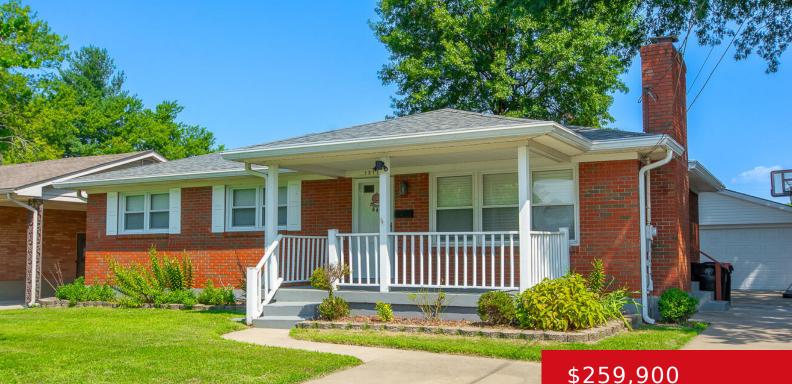

## 1317 LANCE DR, LOUISVILLE, KY 40216

https://zhomesre.com

Welcome to 1317 Lance Dr, an exquisite one-story ranch in the vibrant Cloverleaf Subdivision. This ranch offers over 2,400 square feet of luxurious living space with a basement on a quiet cul-de-sac. Enter through an elegant arched entryway into a bright, inviting space featuring LVP flooring. The expansive living room, with large windows that flood [...]

### \$259,900

### Basics

Type: Single Family Residence Bedrooms: 3 beds Area: 2558 sq ft Year built: 1961 County Or Parish: Jefferson Bathrooms Full: 2 Status: Active Bathrooms: 3 baths Lot size: 7797 sq ft Lot Features: Cul De Sac Subdivision Name: CLOVERLEAF ACRES