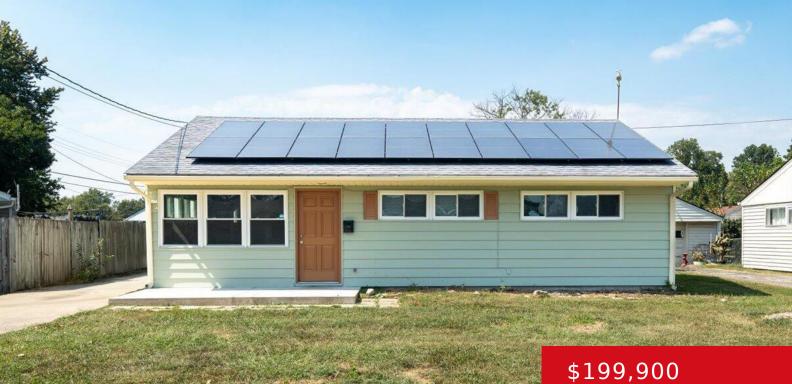

#### 1317 PIGEON PASS RD, LYNNVIEW, KY 40213 https://zhomesre.com

Welcome to this charming 3 bed, 1 bath home! This home offers 1,054 square feet of freshly updated, contemporary style living. With the inviting floor plan, this and abundant natural light, this home creates a very warm and welcoming atmosphere! Each bedroom includes closets with built-ins to maximize your storage space and allow extra organization. [...]

#### Basics

Type: Single Family Residence Bedrooms: 3 beds Area: 1054 sq ft Year built: 1955 Subdivision Name: LYNNVIEW Status: Active Bathrooms: 1 bath Lot size: 5942 sq ft County Or Parish: Jefferson Bathrooms Full: 1

# **Building Details**

Stories: 1 Fencing: Full Construction Materials: Vinyl Siding Electric: Residential Roof: Shingle Basement: None