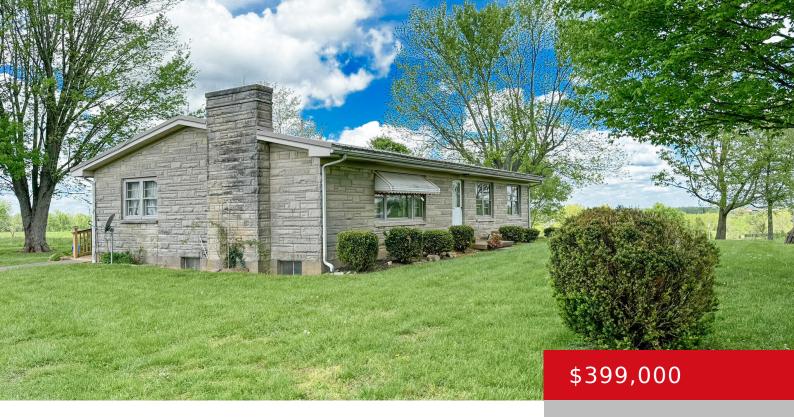

### 1319 HANNAH RD, SHELBYVILLE, KY 40065

https://zhomesre.com

First time offered! Check out this Bedford Stone Home on 7.66 Acres! This home features over 1800+ sf of space plus an unfinished basement. First floor features include a Living Room, Kitchen, Den, 3 Bedrooms and 2 Full Baths. The unfinished basement has lots of space for storage or additional rooms. Exterior features include a [...]