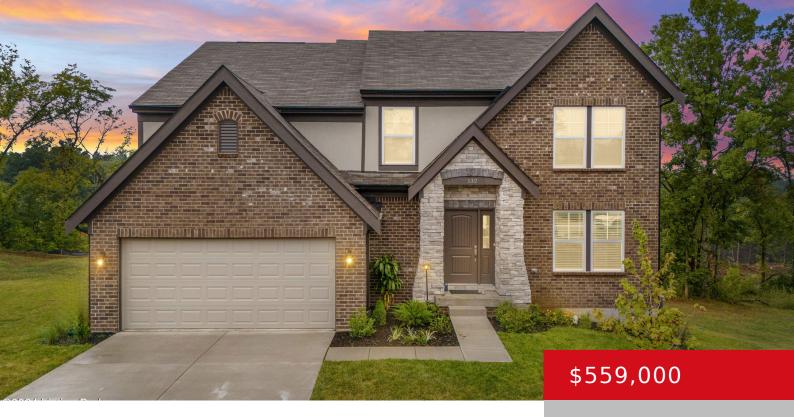

#### 132 BLACK WALNUT CT, MT WASHINGTON, KY 40047

https://zhomesre.com

MOVE QUICKLY into a like-new home without having to wait! Come SPREAD OUT in this STUNNING home in the COVETED Rivercrest neighborhood featuring 4 beds, 3.5 baths, a private office, large den, walkout basement, and so much more! Built in 2023, you will LOVE the OPEN FLOORPLAN and be awed by the two-story family room [...]

- 4 beds
- 4 baths
- Single Family Residence
- Active
- 3166 sq ft

### Basics

Type: Single Family Residence Bedrooms: 4 beds Area: 3166 sq ft Year built: 2023 County Or Parish: Bullitt Bathrooms Full: 3 Status: Active Bathrooms: 4 baths Lot size: 16117 sq ft Lot Features: Cul De Sac, Level Subdivision Name: RIVERCREST