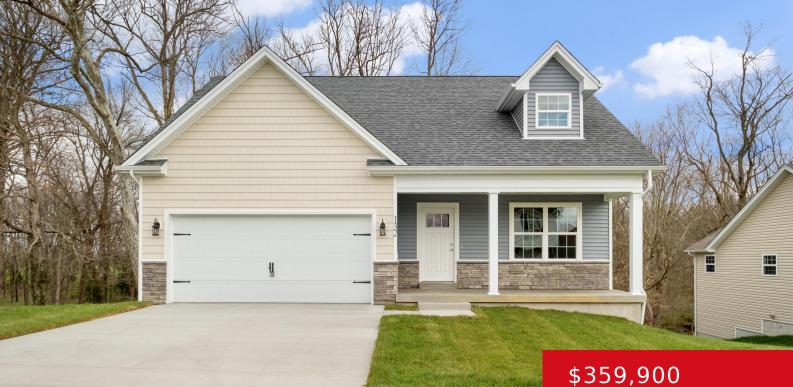

# 132 SAWGRASS AVE, VINE GROVE, KY 40175

https://zhomesre.com

One of the last new construction builds in The Landings not already sold or under contract. 132 Sawgrass Ave is a beautiful home with 3bedrooms, 3 1/2 baths, and a partially finished walkout basement with a full bathroom! The primary bedroom is on the main floor and features a large primary bathroom with a double [...]

#### Basics

Type: Single Family Residence Bedrooms: 3 beds Area: 1989 sq ft Year built: 2024 Subdivision Name: NONE

Status: Pending Bathrooms: 4 baths Lot size: 16988.4 sq ft County Or Parish: Hardin Bathrooms Full: 3

#### Foundation Details: Poured Concrete Stories: 2

Electric: Residential Roof: Shingle

Garage Spaces: 2

Fencing: NoneConstruction Materials: Wood Frame, Stone, Vinyl SidingBasement: Partially finished, Walkout Finished

## **Amenities & Features**

Cooling: Central Air

**Utilities:** Electricity Connected, Public Sewer, Public Water

Heating: Electric, Heat Pump

**Exterior Features:** Patio, Porch, Deck, Creek

**Parking Features:** Attached, Entry Front, Driveway