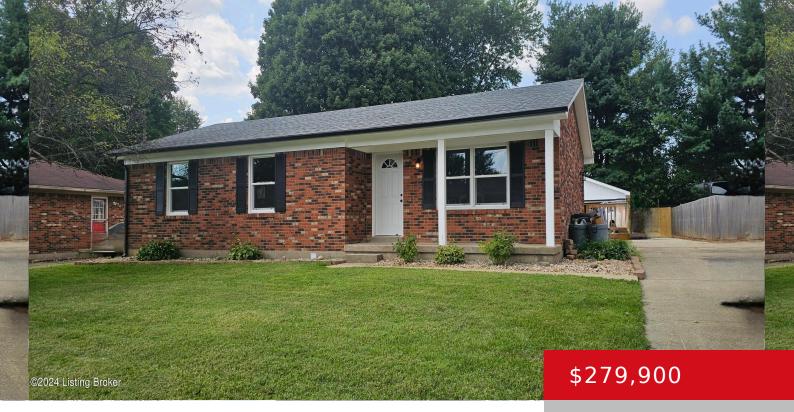

# 132 SCENIC DR, BARDSTOWN, KY 40004

https://zhomesre.com

This carefully renovated home is a masterpiece of design and craftsmanship. With each detail painstakingly considered, the result is a home that is truly move-in ready. As soon as you enter, the elegant blend of modern convenience with comforting homely vibes is sure to enamor you. Walking in, you will immediately notice the stunning kitchen. [...]

#### Basics

Type: Single Family Residence Bedrooms: 3 beds Area: 1679 sq ft Year built: 1981 Subdivision Name: NONE

Status: Active Bathrooms: 2 baths Lot size: 8276.4 sq ft County Or Parish: Nelson Bathrooms Full: 2

### **Building Details**

Foundation Details: Concrete Blk Electric: Residential Roof: Shingle Garage Spaces: 2 Stories: 1 Fencing: Privacy, Wood Construction Materials: Brick Basement: None