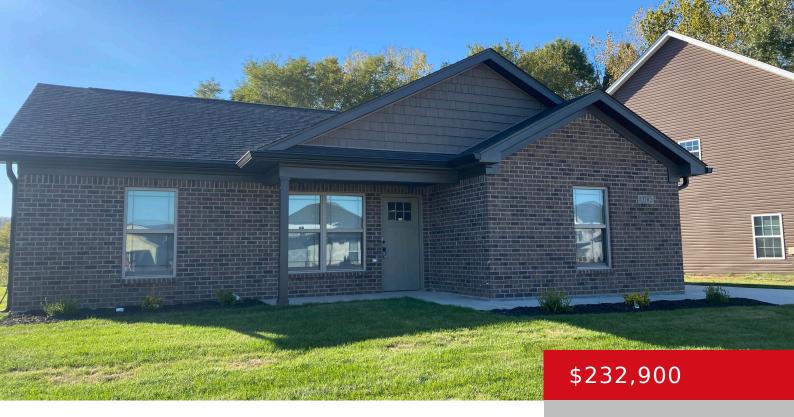

## 13202 BESSELS BLVD, LOUISVILLE, KY 40272

https://zhomesre.com

Come make 13202 Bessels Blvd. your new home. Very popular open design, split bedroom ranch. As you enter the  $32^{\prime}$  x  $14.4^{\prime}$  main living area you'll be amazed at how much space you'll be able to enjoy with your family and friends. The kitchen area has an abundant amount of cabinetry with a large pantry [...]

- 3 heds
- 2 haths
- Single Family Residence
- Active
- 1320 sq ft

#### **Basics**

Type: Single Family Residence Status: Active

Bedrooms: 3 beds Bathrooms: 2 baths

Area: 1320 sq ft Lot size: 7096 sq ft

Year built: 2024 Lot Features: Covt/Restr, Sidewalk, Cleared, Level, Storm